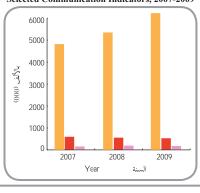

## النقل والطرق

| Indicator                                              | 2009     | 2008      | 2007     | المؤشر                                           |
|--------------------------------------------------------|----------|-----------|----------|--------------------------------------------------|
| Number of Licensed Vehicles (000)                      | 994.8    | 905.6     | 841.9    | عدد المركبات المرخصة (بالألف)                    |
| Number of Vehicles Involved in<br>Road accidents (000) | 213.4    | 173.9     | 211.5    | عدد المركبات المشتركة في حوادث<br>الطرق (بالألف) |
| Number of Road Accidents (000)                         | 122.8    | 101.1     | 110.6    | عدد حوادث الطرق (بالألف)                         |
| Number of Road Accidents Casuaties                     | 676.0    | 740.0     | 992.0    | عدد قتلى حوادث الطرق                             |
| Number of Road Accidents Injuries                      | 15,662.0 | 13,9130.0 | 17,969.0 | عدد جرحى حوادث الطرق                             |
| Transit Goods Passing Through<br>Jordan (000 ton)      | 7,917.0  | 7,297.0   | 6,121.0  | البضائع المارة ترانزيت عبر الأردن<br>(ألف طن)    |
| Number of Anchored Ships at Aqaba<br>Port              | 2,900.0  | 3,024.0   | 2,941.0  | عدد السفن التي رست في ميناء العقبة               |
| Number of Telephone ubscribrs (000)                    | 501.0    | 519.0     | 559.0    | عدد مشتركي الهواتف الثابتة (بالألف)              |
| Number of Mobil Subscribers (000)                      | 6,104.0  | 5,300.0   | 4,771.0  | عدد مشتركي الهواتف المتنقلة (بالألف)             |
| Number of Postal services Offices                      | 354.0    | 353.0     | 356.0    | عدد مراكز الخدمة البريدية                        |
| Number of Post Boxes (000)                             | 156.5    | 157.1     | 117.8    | عدد صناديق البريد (بالألف)                       |

## مؤشرات مختارة للإتصالات، 2007-2009 Selected Communication Indicators, 2007-2009