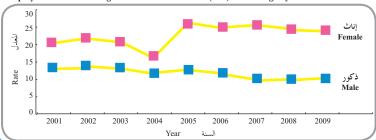

معدلات البطالة بين أفراد قوة العمل الأردنية الذين أعمارهم (15+) سنة حسب الجنس لسنوات مختارة Unemployment Rates Among Jordanian Labor Force (15+) Year of Age by Sex for Selected Years

| المجموع Total | أنثى Female | ذكر Male | السنة Year |
|---------------|-------------|----------|------------|
| 14.7          | 20.6        | 13.7     | 2001       |
| 15.3          | 21.9        | 14.0     | 2002       |
| 14.5          | 20.8        | 13.4     | 2003       |
| 12.5          | 16.5        | 11.8     | 2004       |
| 14.8          | 25.9        | 12.8     | 2005       |
| 14.0          | 25.0        | 11.9     | 2006       |
| 13.1          | 25.6        | 10.3     | 2007       |
| 12.7          | 24.4        | 10.1     | 2008       |
| 12.9          | 24.1        | 10.3     | 2009       |

معدلات البطالة بين افراد قوة العمل الأردنية الذين أعمارهم (15+) سنة حسب الجنس لسنوات مختارة Unemployment Rates Among Jordanian Labor Force (15+) Year of Age by Sex for Selected Years