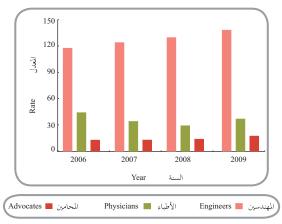

## 2009-2006، المهندسون والأطباء والمحامون لكل (10,000) نسمة من السكان، Engineers, Physicians and Advocates per (10000) population, 2006-2009