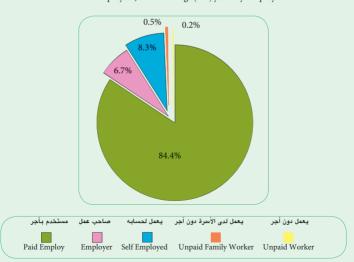

## العمالة الأردنية

التوزيع النسبي للمشتغلين الأردنيين (15+) سنة حسب الحالة العملية والجنس 2008

Percent Distribution of Employed Jordanians Age (15+) years by Employment Status and sex. 2008

|                      | المجموع | أنثى   | ذكر   |                         |
|----------------------|---------|--------|-------|-------------------------|
| Employment Status    | Total   | Female | Male  | الحالة العملية          |
| Paid Employee        | 84.4    | 95.1   | 82.4  | مستخدم بأجر             |
| Employer             | 6.7     | 2.0    | 7.5   | صاحب عمل                |
| Self Employed        | 8.3     | 2.0    | 9.4   | يعمل لحسابه             |
| Unpaid Family Worker | 0.5     | 0.6    | 0.5   | يعمل لدى الأسرة دون أجر |
| Unpaid Worker        | 0.2     | 0.4    | 0.2   | يعمل دون أجر            |
| Total                | 100.0   | 100.0  | 100.0 | المجموع                 |

التوزيع النسبى للمشتغلين الأردنيين (15+) سنة حسب الحالة العملية 2008

Percent Distribution of Employed Jordanians Age (15+) years by Employment Status. 2008