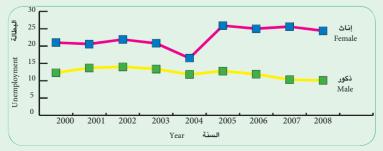

معدلات البطالة بين افراد قوة العمل الأردنية الذين أعمارهم 15 سنة فاكثر حسب الجنس لسنوات مختارة Unemployment Rates Among Jordanian Labor Force 15+ Year of Age by Sex for Selected Years

| المجموع Total | أنثى Female | نکر Male | السنة Year |
|---------------|-------------|----------|------------|
| 13.7          | 21.0        | 12.3     | 2000       |
| 14.7          | 20.6        | 13.7     | 2001       |
| 15.3          | 21.9        | 14.0     | 2002       |
| 14.5          | 20.8        | 13.4     | 2003       |
| 12.5          | 16.5        | 11.8     | 2004       |
| 14.8          | 25.9        | 12.8     | 2005       |
| 14.0          | 25.0        | 11.9     | 2006       |
| 13.1          | 25.6        | 10.3     | 2007       |
| 12.7          | 24.4        | 10.1     | 2008       |

## معدلات البطالة بين افراد قوة العمل الأردنية الذين أعمارهم 15 سنة فاكثر حسب الجنس لسنوات مختارة

Unemployment Rates Among Jordanian Labor Force 15+ Year of Age by Sex for Selected Years

9