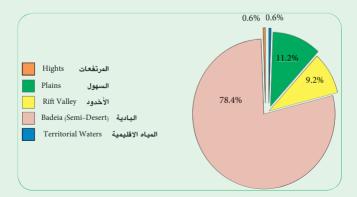

## المساحة حسب التضاريس

| Indicator                 | ×( <sup>2</sup> كم (كم xea (km <sup>2</sup> )× | المؤشر                 |
|---------------------------|------------------------------------------------|------------------------|
| Total Area of the Kingdom | 89.318                                         | المساحة الكلية للمملكة |
| Land Area                 | 88.778                                         | مساحة اليابسة          |
| Heights                   | 550                                            | المرتفعات              |
| Plains                    | 10.000                                         | السهول                 |
| Rift Valley               | 8.228                                          | الأخدود                |
| Badeia (Semi-desert)      | 70.000                                         | البادية                |
| Territorial Waters        | 540                                            | مساحة المياه الإقليمية |
| Dead Sea                  | 446                                            | البحر الميت            |
| Aqaba Gulf                | 94                                             | خليج العقبة            |

## مساحة المملكة حسب التضاريس

## The Kingdom's Area By Topography