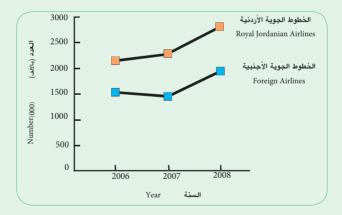

حركة الركاب على الملكية الأردنية والخطوط الأجنبية 2006-2008

Passengers by the Royal Jordanian and Forign Airlines. 2006-2008

## مؤشرات سياحية مختارة

Selected Tourism Indicators

| Indicator                            |         |         |         | المؤشر                                        |
|--------------------------------------|---------|---------|---------|-----------------------------------------------|
| indicator                            | 2008    | 2007    | 2006    | JJ                                            |
| Number of Classified Hotels          | 203     | 197     | 205     | عدد الفنادق المصنفة                           |
| Number of Rooms (Classified Hotels)  | 15.483  | 14.720  | 15.186  | عدد الغرف (الفنادق المصنفة)                   |
| Number of Beds (Classified Hotels)   | 29.444  | 27.956  | 28.640  | عدد الأسرة (الفنادق المصنفة)                  |
| Passengers by Royal Jordanian (000)  | 2.852.3 | 2.336.4 | 2.181.0 | الركاب بواسطة الملكية الأردنية (بالألف)       |
| Passengers by Foreign Airlines (000) | 1.866.9 | 1.534.6 | 1.589.0 | الركاب بواسطة الخطوط الجوية الأجنبية (بالألف) |