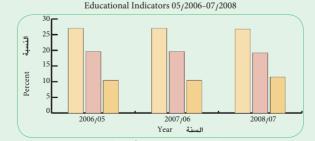

## Education

| T 1. (                            |         |         |         | المؤشر                             |  |  |
|-----------------------------------|---------|---------|---------|------------------------------------|--|--|
| Indicator                         | 2008/07 | 2007/06 | 2006/05 | الصويدين                           |  |  |
| Basic Education Students (000)    | 1.311.1 | 1.294.1 | 1.294.1 | عدد طلبة التعليم الأساسي (بالألف)  |  |  |
| Secondary Edu. Students (000)     | 188.0   | 184.5   | 183.9   | عدد طلبة التعليم الثانوي (بالألف)  |  |  |
| Basic Edu. Teachers (000)         | 68.1    | 66.1    | 66.1    | عدد معلمي التعليم الأساسي (بالألف) |  |  |
| Secondary Edu. Teachers (000)     | 16.4    | 17.8    | 17.7    | عدد معلمي التعليم الثانوي (بالألف) |  |  |
| Average No of Students in Class   | 26.8    | 27.0    | 27.0    | متوسط عدد الطلبة في الصف           |  |  |
| Students/ Teacher (Basic Edu)     | 19.2    | 19.6    | 19.6    | عدد الطلبة/ معلم (التعليم الأساسي) |  |  |
| Students/ Teacher (Secondary Edu) | 11.5    | 10.4    | 10.4    | عدد الطلبة/ معلم (التعليم الثانوي) |  |  |
|                                   |         |         |         |                                    |  |  |

## مؤشرات تعليمية 2006/05-2008/07

🗌 متوسط عدد الطلبة في الصف 📃 عدد الطلبة/ معلم (التعليم الأساسي) 🔲 عدد الطلبة/ معلم (التعليم الثانوي)

Department of Statistics. Jordan