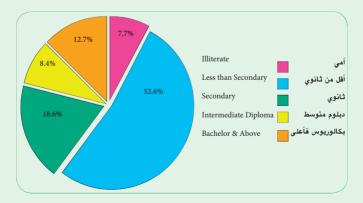

Education

التوزيع النسبي للأردنيين (15+) سنة حسب المستوى التعليمي والجنس 2008 Percent Distribution of Jordanians Age (15+) by Educational Level and Sex. 2008

|                      | المجموع | أنثى   | ذكر   |                  |
|----------------------|---------|--------|-------|------------------|
| Educational Level    | Total   | Female | Male  | المستوى التعليمي |
| Illiterate           | 7.7     | 11.4   | 4.1   | أهي              |
| Less than Secondary  | 52.6    | 48.1   | 56.9  | أقل من ثانوي     |
| Secondary            | 18.6    | 19.4   | 17.9  | ثانوي            |
| Intermediate Diploma | 8.4     | 10.0   | 6.8   | دبلوم متوسط      |
| Bachelor & Above     | 12.7    | 11.1   | 14.3  | بكالوريوس فأعلى  |
| Total (%)            | 100.0   | 100.0  | 100.0 | المجموع (%)      |

التوزيع النسبى للأردنيين (15+) سنة حسب المستوى التعليمي 2008

Percent Distribution of Jordanians Age (15+) by Educational Level. 2008

لتعليه