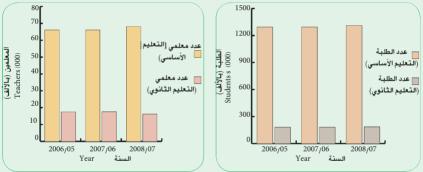

## Education

| T 1. (                            |         |         |         | المؤشر                             |  |  |
|-----------------------------------|---------|---------|---------|------------------------------------|--|--|
| Indicator                         | 2008/07 | 2007/06 | 2006/05 | الصويدين                           |  |  |
| Basic Education Students (000)    | 1.311.1 | 1.294.1 | 1.294.1 | عدد طلبة التعليم الأساسي (بالألف)  |  |  |
| Secondary Edu. Students (000)     | 188.0   | 184.5   | 183.9   | عدد طلبة التعليم الثانوي (بالألف)  |  |  |
| Basic Edu. Teachers (000)         | 68.1    | 66.1    | 66.1    | عدد معلمي التعليم الأساسي (بالألف) |  |  |
| Secondary Edu. Teachers (000)     | 16.4    | 17.8    | 17.7    | عدد معلمي التعليم الثانوي (بالألف) |  |  |
| Average No of Students in Class   | 26.8    | 27.0    | 27.0    | متوسط عدد الطلبة في الصف           |  |  |
| Students/ Teacher (Basic Edu)     | 19.2    | 19.6    | 19.6    | عدد الطلبة/ معلم (التعليم الأساسي) |  |  |
| Students/ Teacher (Secondary Edu) | 11.5    | 10.4    | 10.4    | عدد الطلبة/ معلم (التعليم الثانوي) |  |  |
|                                   |         |         |         |                                    |  |  |

## أعداد المعلمين للمرحلة الأساسية والثانوية للأعوام الدراسية 2006/05–07/2008

No. of Teachers in Basic and Secondary Education 05/2006-07/2008

## أعداد الطلبة للمرحلة الأساسية والثانوية للأعوام الدراسية 2008/07-2008/07

No. of Students in Basic and Secondary Education 05/2006-07/2008